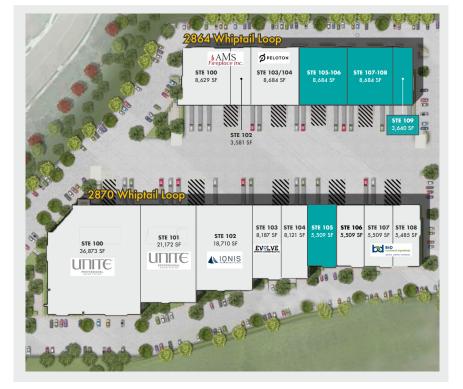

### SITE PLAN

#### **AVAILABILITY CHART**

| Address            | Suite   | SF       | Base Rent  | Availability |
|--------------------|---------|----------|------------|--------------|
| 2864 Whiptail Loop | 105-106 | 8,684 SF | \$1.30 NNN | 11/1/2021    |
| 2864 Whiptail Loop | 107-108 | 8,684 SF | \$1.30 NNN | 11/1/2021    |
| 2864 Whiptail Loop | 109     | 3,640 SF | \$1.30 NNN | Call         |
| 2870 Whiptail Loop | 105     | 5,509 SF | \$1.30 NNN | 11/1/2021    |