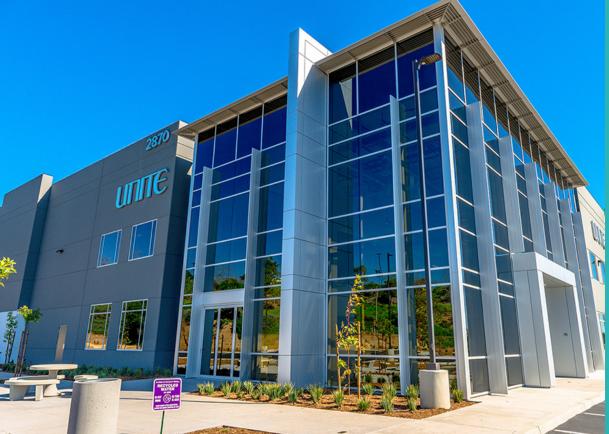

### 2870 Whiptail Loop - 115,075 Total SF

- 32' minimum clearance
- Power 3,000 amps (expandable) of 277/480
  3-phase

### Office Description:

- Exposed creative office improvements
- Polished concrete
- High image finishes

Creative Industrial<sup>™</sup> integrates a creative office, corporate headquarters aesthetic, with the functionality of a modern, highly efficient, cost-effective industrial facility.