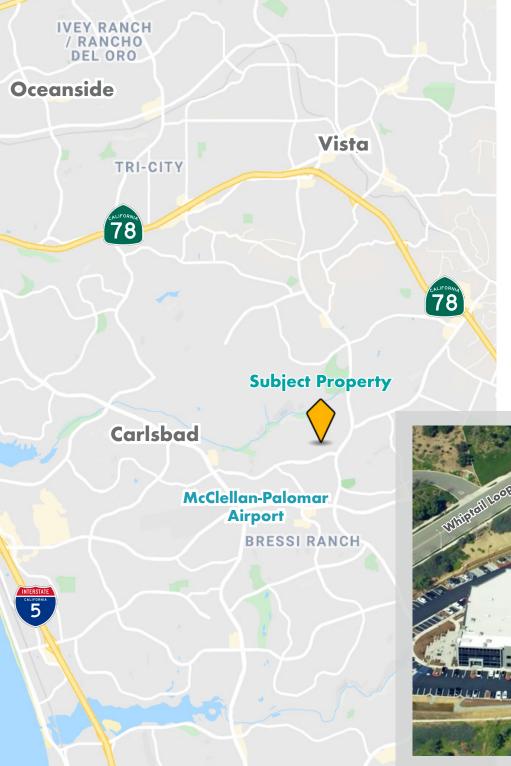

### **PROPERTY LOCATION**

The property is conveinently located minutes from freeways and the airport and located within 10 minutes of various restaurants, shops, and recreation.

### 5 minutes to:

- McClellan-Palomar Airport
- Highway 78

### 10 minutes to:

- Interstate 5
- The Pacific Ocean

### 15 minutes to:

• Interstate 15

### 35 minutes to:

Orange County

### 40 minutes to:

• Downtown San Diego

### 45 minutes to:

• Riverside County

RECYCLED