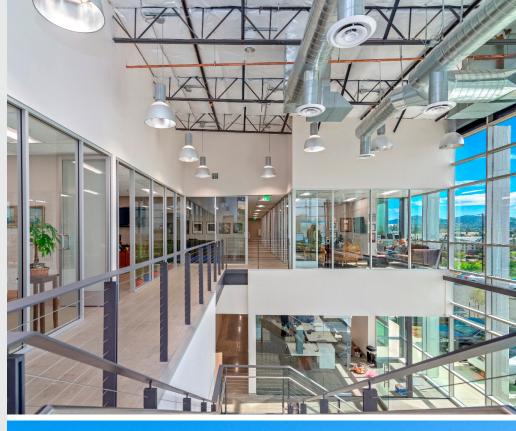

### Office Description:

- Exposed creative office improvements
- Polished concrete
- High image finishes

Creative Industrial<sup>™</sup> integrates a creative office, corporate headquarters aesthetic, with the functionality of a modern, highly efficient, cost-effective industrial facility.

- Extensive glass throughout the entire facility
- Open-plan creative office space
- Floor to ceiling glass entry & skylights to ensure natural light
- Patios and other outdoor amenity areas
- Best-in-class loading, warehousing design and clear heights
- Efficient parking and truck traffic flow
- Brand new, state-of-the-art energy efficient buildings
- Modern materials and finishes throughout

In addition, our Creative Industrial buildings are uniquely designed to cultivate a culture of collaboration and socialization, incorporating areas that blur the boundary between indoor and outdoor space.