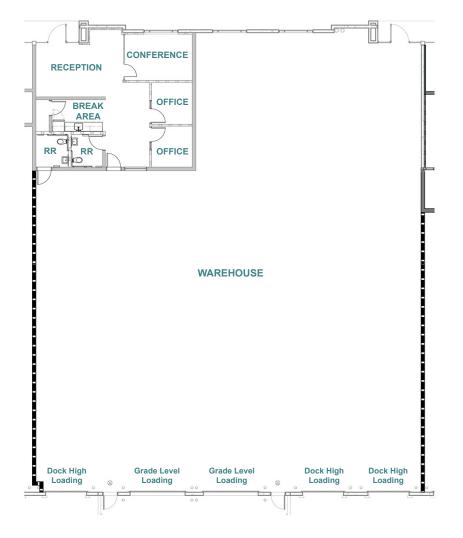

#### SUITE DESCRIPTION

| Building Address: | 2864 Whiptail Loop                                                                                                 |
|-------------------|--------------------------------------------------------------------------------------------------------------------|
| Suite:            | 105-106                                                                                                            |
| Square Feet:      | 8,684 SF                                                                                                           |
| Lease Rate:       | \$1.30/SF NNN                                                                                                      |
| Comments:         | Reception, Conference, Private<br>Offices, Break Area, Restroom &<br>Warehouse with Grade and Dock<br>High Loading |
| Availability:     | 11/1/2021                                                                                                          |