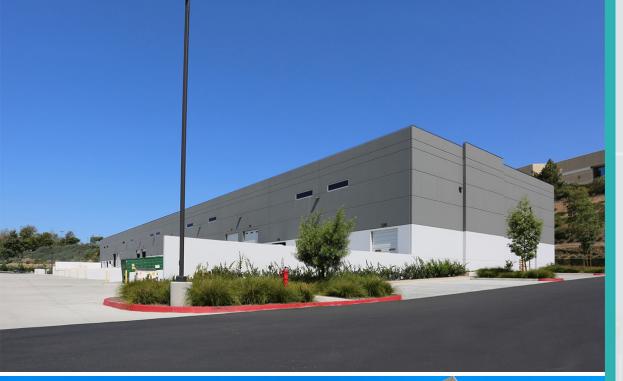

#### Site Description:

- 2 freestanding buildings -156,977 SF total
- Ample truck access
- Minimum 180' truck aprons
- 52' x 50' column spacing
- ESFR
- Multiple dock & grade loading positions
- 12' x 16' and 16' x 18' grade level doors
- Gas service to buildings
- LED warehouse lighting
- Minutes to freeways and airport

### 2864 Whiptail Loop - 41,902 Total SF

- 27' minimum clearance
- Power 2,000 amps (expandable) of 277/480
  3-phase