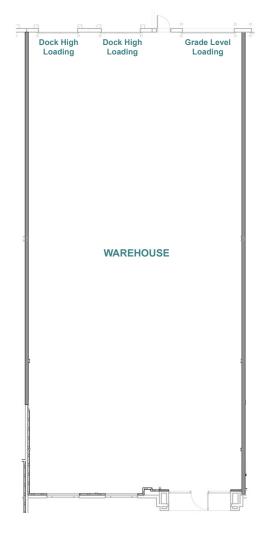

# el·e·vate

FLOOR PLAN Suite 105

| SUITE DESCRIPTION        |                                                                                                                                   |
|--------------------------|-----------------------------------------------------------------------------------------------------------------------------------|
| <b>Building Address:</b> | 2870 Whiptail Loop                                                                                                                |
| Suite:                   | 105                                                                                                                               |
| Square Feet:             | 5,509 SF                                                                                                                          |
| Lease Rate:              | \$1.30/SF NNN                                                                                                                     |
| Comments:                | Reception, Conference, 3 Private<br>Offices, Open Office, Break Area,<br>Restroom & Warehouse with Grade<br>and Dock High Loading |
| Availability:            | 11/1/2021                                                                                                                         |
|                          |                                                                                                                                   |