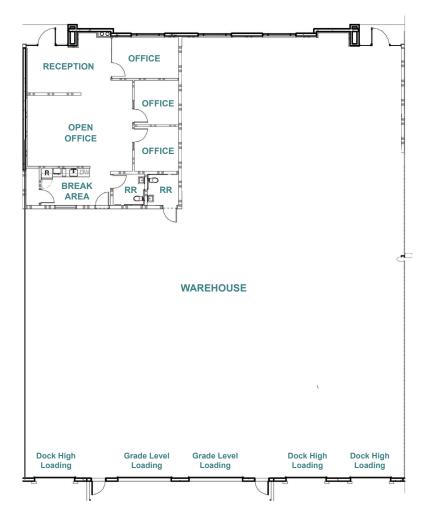

# el·e·vate

| SUITE DESCRIPTION        |                                                                                                                       |
|--------------------------|-----------------------------------------------------------------------------------------------------------------------|
| <b>Building Address:</b> | 2864 Whiptail Loop                                                                                                    |
| Suite:                   | 107-108                                                                                                               |
| Square Feet:             | 8,684 SF                                                                                                              |
| Lease Rate:              | \$1.30/SF NNN                                                                                                         |
| Comments:                | Reception, Open Office, Private<br>Offices, Break Areas, Restrooms &<br>Warehouse with Grade and Dock<br>High Loading |
| Availability:            | 11/1/2021                                                                                                             |