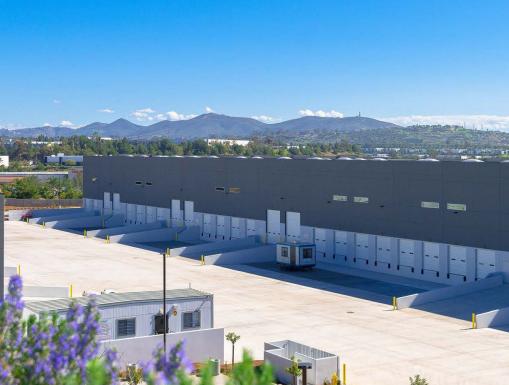

#### Site Description:

- 2 freestanding buildings -156,977 SF total
- Ample truck access
- Minimum 180' truck aprons
- 52' x 50' column spacing
- ESFR
- Multiple dock & grade loading positions
- 12' x 16' and 16' x 18' grade level doors
- Gas service to buildings
- LED warehouse lighting
- Minutes to freeways and airport