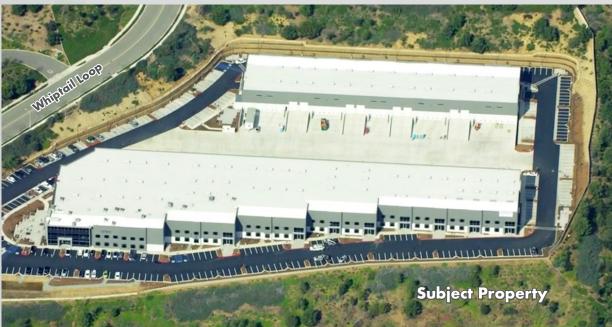

### SITE PLAN

#### Site Description:

- 2 freestanding buildings -156,977 SF total
- Ample truck access
- Minimum 180' truck aprons
- 52' x 50' column spacing
- ESFR
- Multiple dock & grade loading positions
- 12' x 16' and 16' x 18' grade level doors
- Gas service to buildings
- LED warehouse lighting
- Minutes to freeways and airport

### 2870 Whiptail Loop - 115,075 Total SF

- 32' minimum clearance
- Power 3,000 amps (expandable) of 277/480
  3-phase

### 2864 Whiptail Loop - 41,902 Total SF

- 27' minimum clearance
- Power 2,000 amps (expandable) of 277/480
  3-phase