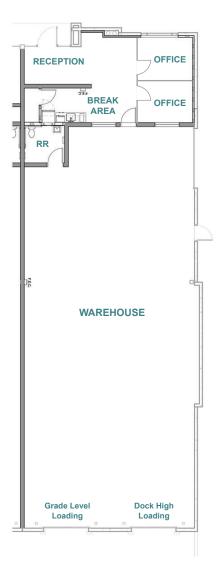

# el·e·vate

| SUITE DESCRIPTION        |                                                                                                     |
|--------------------------|-----------------------------------------------------------------------------------------------------|
| <b>Building Address:</b> | 2864 Whiptail Loop                                                                                  |
| Suite:                   | 109                                                                                                 |
| Square Feet:             | 3,640 SF                                                                                            |
| Lease Rate:              | \$1.30/SF NNN                                                                                       |
| Comments:                | Reception, Private Offices, Break<br>Area, Restroom & Warehouse with<br>Grade and Dock High Loading |
| Availability:            | Call                                                                                                |